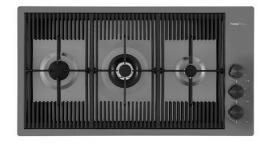

### MILANO 3 BRULEURS GUN METAL

Gas hobs

Code: G680 F06

TABLE CUISSON GAZ MILANO A FLEUR GUN METAL - 3 brûleurs

#### **DETAILS**

| Coloring               | Gun Metal                |
|------------------------|--------------------------|
| Edge/Installation Type | Flush-mount   Top-mount  |
| Finish                 | PVD                      |
| Material               | AISI 304 stainless steel |
| Texture                | Brushed in line          |
| Supply                 | 220 - 240 V; 50/60 Hz    |
| Dimensions             | 870x476 mm               |
| Base size              | 80 cm                    |