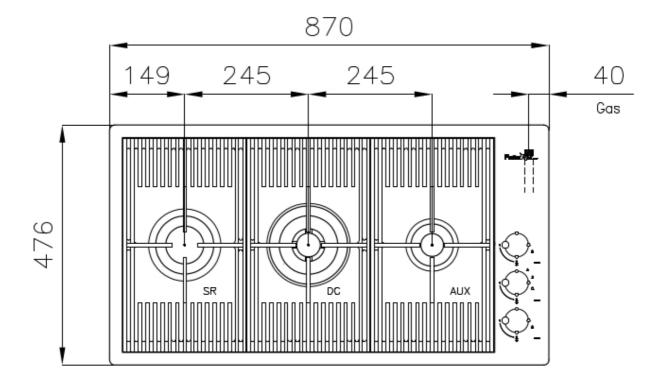

#### **DETAILS**

| Coloring               | Gun Metal                |
|------------------------|--------------------------|
| Edge/Installation Type | Flush-mount   Top-mount  |
| Finish                 | PVD                      |
| Material               | AISI 304 stainless steel |
| Texture                | Brushed in line          |
| Supply                 | 220 - 240 V; 50/60 Hz    |
| Dimensions             | 870x476 mm               |
| Base size              | 80 cm                    |