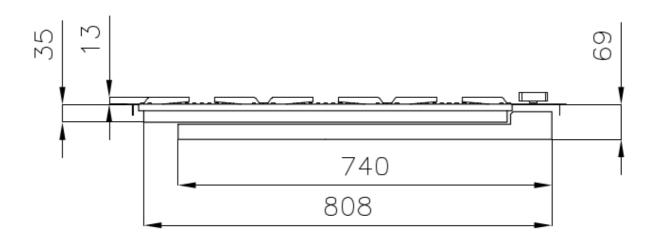

#### **DETAILS**

| Coloring               | Gun Metal                |
|------------------------|--------------------------|
| Edge/Installation Type | Flush-mount   Top-mount  |
| Finish                 | PVD                      |
| Material               | AISI 304 stainless steel |
| Texture                | Brushed in line          |
| Supply                 | 220 - 240 V; 50/60 Hz    |
| Dimensions             | 870x476 mm               |
| Base size              | 80 cm                    |