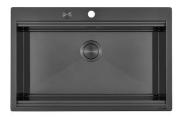

### MILANO 3 BRULEURS GUN METAL

Gas hobs

Code: G680 F06

TABLE CUISSON GAZ MILANO A FLEUR GUN METAL - 3 brûleurs

#### **DETAILS**

| Coloring               | Gun Metal                |
|------------------------|--------------------------|
| Edge/Installation Type | Flush-mount   Top-mount  |
| Finish                 | PVD                      |
| Material               | AISI 304 stainless steel |
| Texture                | Brushed in line          |
| Supply                 | 220 - 240 V; 50/60 Hz    |
| Dimensions             | 870x476 mm               |
| Base size              | 80 cm                    |

#### **FEATURES**

Gun Metal

The Gun Metal finish is obtained by treating steel with a physical process called PVD (Phisical Vacuum Deposition) which deposits particles of noble metals on the surface. The result is a unique and refined aesthetic effect, and an improvement of the mechanical properties of the steel which is more resistant to impact and scratches.